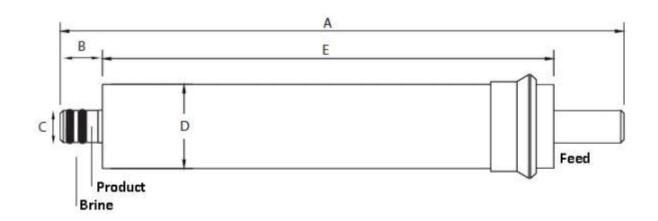

## **Dimension**

| Model       | A   | B  | C  | D  | E   |
|-------------|-----|----|----|----|-----|
|             | mm  | mm | mm | mm | mm  |
| NTRO1812-80 | 298 | 22 | 17 | 46 | 254 |